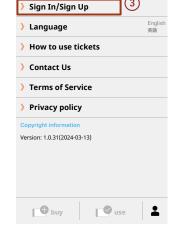

and sign in using the following method.

Registered Email

2 Tap the my page icon button located in the bottom of the browser.

3 Tap "Sign In/Sign Up"

(4) Register as a new user with social login or email address.