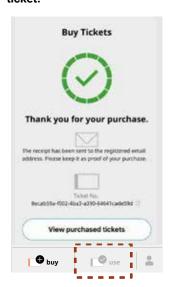

- 5 To use the ticket immediately, please tap the "Use" button.
  - \*The ticket will not be displayed on any device other than the one on which it was activated.

- 3 After confirming the details, select a payment method.
  - \*If you are not logged in, you will be directed to the login screen, so please log in and proceed to payment.
  - \*Available payment methods (credit card, Google pay, Apple pay, paypay)