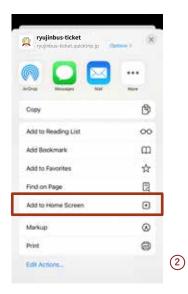

# How to add to home screen : For iPhone

\*Product image for illustration purposes only.
Actual product may vary

1) Open the ticket sales site on Safari and tap the share button located in the center of the bottom of the browser.

4 Tap "Add" located in the upper right corner.

2 Tap "Add to Home Screen" in the displayed menu.

(5) An icon will be added to the home screen.