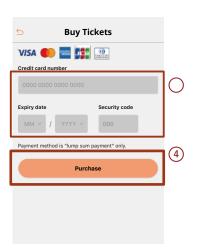

## How to purchase a ticket

Purchase via smartphone

\*Product image for illustration purposes only. Actual product may vary.

1 Select a ticket.

4 Enter the necessary information. Please tap the "Purchase" button.

- 5 To use the ticket immediately, please tap the "Use" button.
  - \*The ticket will not be displayed on any device other than the one on which it was activated.

- 3 After confirming the details, select a payment method.
  - \*If you are not logged in, you will be directed to the login screen, so please log in and proceed to payment.
  - \*Available payment methods (credit card, Google pay, Apple pay, paypay)