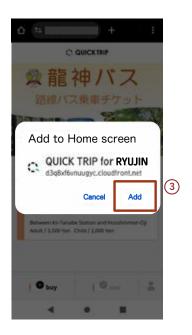

## How to add to home screen : For Android

① Open the ticket sales
website on Google
Chrome and tap the menu
button located in the top
right corner of the
browser.

4 Tap "Add".

#### C QUICKTRIP

\*Product image for illustration purposes only. Actual product may vary

2 Tap "Add to Home screen" in the displayed menu.

5 An icon will be added to the home screen.