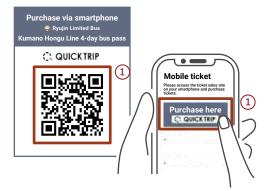

## **New Registration / Login**

- \*Logging in is required to purchase tickets.
- \*Product image for illustration purposes only.

  Actual product may vary.

1 Access the ticket sales website (QUICK TRIP) with your smartphone.

You can access by reading the QR code or clicking on the 'purchase here' button.

Sign in with Apple

Sign in with Google

Sign in with Amazon

Sign in with Facebook

OR

Create new account

Sign in