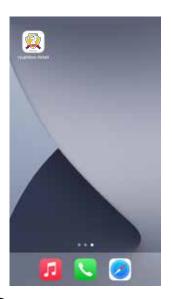

4 Tap "Add" located in the upper right corner.

2 Tap "Add to Home Screen" in the displayed menu.

(5) An icon will be added to the home screen.