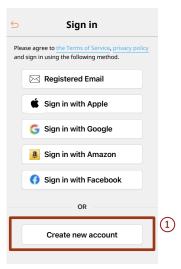

and sign in using the following method.

Registered Email

2 Tap the my page icon button located in the bottom of the browser.

3 Tap "Sign In/Sign Up"

(4) Register as a new user with social login or email address.

Sign in )

3

1 Tap "Create new account".

- 2 Enter your email address and password, and tap the "New registration" button.
- ③ Please enter the verification code that was sent to the email address you provided, and tap the "Sign in" button to complete the registration.