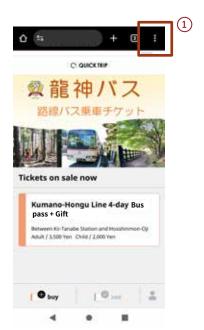

## How to add to home screen : For Android

① Open the ticket sales
website on Google
Chrome and tap the menu
button located in the top
right corner of the
browser.

4 Tap "Add".

#### C QUICKTRIP

\*Product image for illustration purposes only. Actual product may vary

2 Tap "Add to Home screen" in the displayed menu.

5 An icon will be added to the home screen.