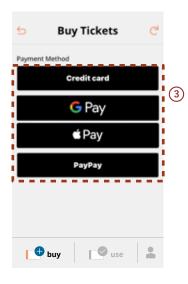

- 5 To use the ticket immediately, please tap the "Use" button.
  - \*The ticket will not be displayed on any device other than the one on which it was activated.

- 3 After confirming the details, select a payment method.
  - \*If you are not logged in, you will be directed to the login screen, so please log in and proceed to payment.
  - \*Available payment methods (credit card, Google pay, Apple pay, paypay)