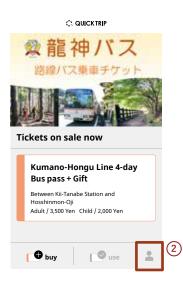

and sign in using the following method.

Registered Email

2 Tap the my page icon button located in the bottom of the browser.

3 Tap "Sign In/Sign Up"

(4) Register as a new user with social login or email address.

- 2 Select the number of people to use the ticket.
  - \*You can purchase tickets for up to 10 people (5 adults and 5 children) at once.
  - \*Please note that this ticket can be used with the same number of passengers as selected at the time of purchase when using a ticket.