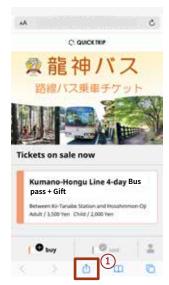

## How to purchase a ticket

Purchase via smartphone

\*Product image for illustration purposes only. Actual product may vary.

1 Select a ticket.

4 Enter the necessary information. Please tap the "Purchase" button.

# How to add to home screen : For iPhone

\*Product image for illustration purposes only.
Actual product may vary

1) Open the ticket sales site on Safari and tap the share button located in the center of the bottom of the browser.