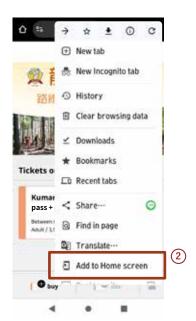

## How to add to home screen : For Android

① Open the ticket sales
website on Google
Chrome and tap the menu
button located in the top
right corner of the
browser.

4 Tap "Add".

#### C QUICKTRIP

\*Product image for illustration purposes only. Actual product may vary

2 Tap "Add to Home screen" in the displayed menu.

5 An icon will be added to the home screen.