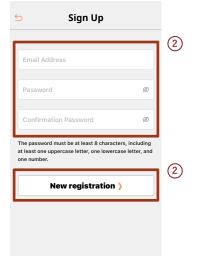

and sign in using the following method.

Registered Email

2 Tap the my page icon button located in the bottom of the browser.

3 Tap "Sign In/Sign Up"

(4) Register as a new user with social login or email address.

Sign in )

3

1 Tap "Create new account".

- 2 Enter your email address and password, and tap the "New registration" button.
- ③ Please enter the verification code that was sent to the email address you provided, and tap the "Sign in" button to complete the registration.