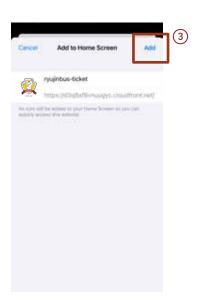

# How to add to home screen : For iPhone

\*Product image for illustration purposes only.
Actual product may vary

1) Open the ticket sales site on Safari and tap the share button located in the center of the bottom of the browser.

4 Tap "Add" located in the upper right corner.

2 Tap "Add to Home Screen" in the displayed menu.

(5) An icon will be added to the home screen.