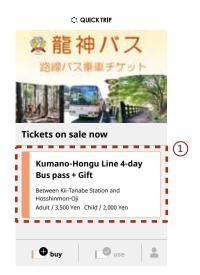

## How to purchase a ticket

Purchase via smartphone

\*Product image for illustration purposes only. Actual product may vary.

1 Select a ticket.

4 Enter the necessary information. Please tap the "Purchase" button.