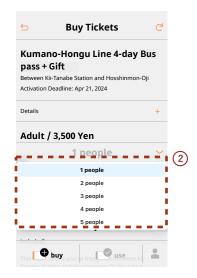

## How to purchase a ticket

Purchase via smartphone

\*Product image for illustration purposes only. Actual product may vary.

1 Select a ticket.

4 Enter the necessary information. Please tap the "Purchase" button.

- 2 Select the number of people to use the ticket.
  - \*You can purchase tickets for up to 10 people (5 adults and 5 children) at once.
  - \*Please note that this ticket can be used with the same number of passengers as selected at the time of purchase when using a ticket.